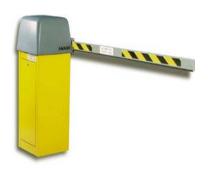

## **AGP-1700 PARKING GATE**

- Microprocessor Based Logic & Functionality
- Standard "Extra Sensory" safety feature
- Polyethylene Cover will not crack or Peel
- Replacement Footprint for other brand Gates
- Four Modes of Operation; One Way Pay, Free Direction, Bi-Directional Lane, Input/Output controller