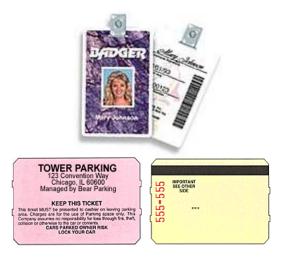

## ACCESS CARDS / BADGES, PARKING TICKETS

- Magnetic Stripe Badges
- Barcode Badges
- Proximity Badges
- Weigand Badges
- Tokens
- Parking Tickets

**Supplied By:** 

Carpenter's Time Systems

1230 Washington Blvd. Beaumont, Texas 77705 Tel: (409) 838.5391 Fax: (409) 838.4966 Toll Free 1 (888) 838.5391