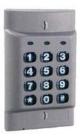

## **CARD READERS, KEYPADS**

Many Card & Non-Card Technologies to choose from...

- Keypad
- Magnetic Stripe
- Barcode
- Weigand
- Proximity
- Tokens
- Transmitter